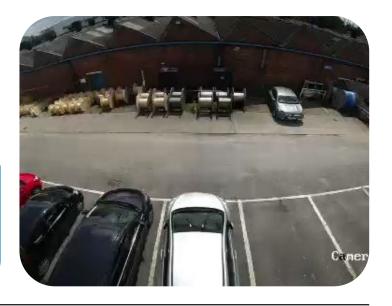

### The Project

Sudlows' IP Technology team designed a new IP CCTV system which included the installation of an advanced Hikvision IP VSS (CCTV) system with 14 separate cameras.

The central equipment consisted of 1 x NVR (Network Video Recorder) which can be accessed via a web-based client connected to three HPE 1920 Switches located across the site.

This project also included the installation and testing of 14 single Category 6 outlets to ensure dedicated connectivity for the new high resolution camera images.

In order to meet the coverage requirements in the various locations, Sudlows designed the system to use four different types of cameras to guarantee comprehensive coverage of every location around the business compound.

### Camera Summary

- 1 x 2MP WDR Vari-focal Network Dome Camera
- 9 x 2MP Ultra-low light Varifocal Bullet Camera
- 1 x 4 lens set of 5MP EXIR Flexible PanoVu Network Camera
- 3 x 8 MP PanoVu Series Panoramic Dome Camera