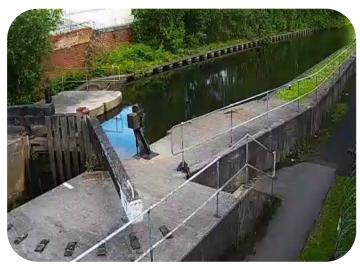

### The Project

Sudlows' IP Technology team designed a new IP CCTV system which included the installation of an advanced Hikvision IP VSS (CCTV) system with 14 separate cameras.

The central equipment consisted of 1 x NVR (Network Video Recorder) which can be accessed via a web-based client connected to three HPE 1920 Switches located across the site.

This project also included the installation and testing of 14 single Category 6 outlets to ensure dedicated connectivity for the new high resolution camera images.

In order to meet the coverage requirements in the various locations, Sudlows designed the system to use four different types of cameras to guarantee comprehensive coverage of every location around the business compound.

### Camera Summary

- 1 x 2MP WDR Vari-focal Network Dome Camera
- 9 x 2MP Ultra-low light Varifocal Bullet Camera
- 1 x 4 lens set of 5MP EXIR Flexible PanoVu Network Camera
- 3 x 8 MP PanoVu Series Panoramic Dome Camera